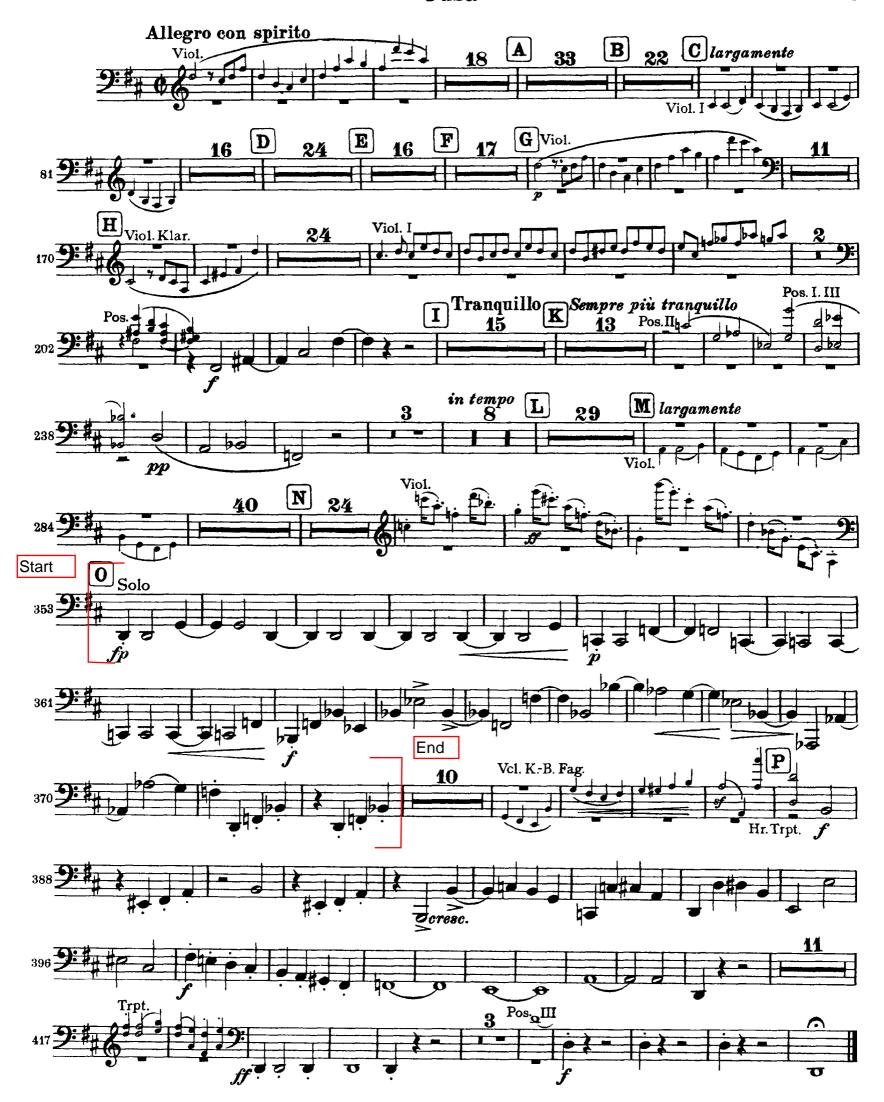

## Tuba

- 1. Brahms Symphony No. 2, mvt 4- letter O m 372
- 2. Brahms Tragic Overture, mm 84-88, mm 395-402