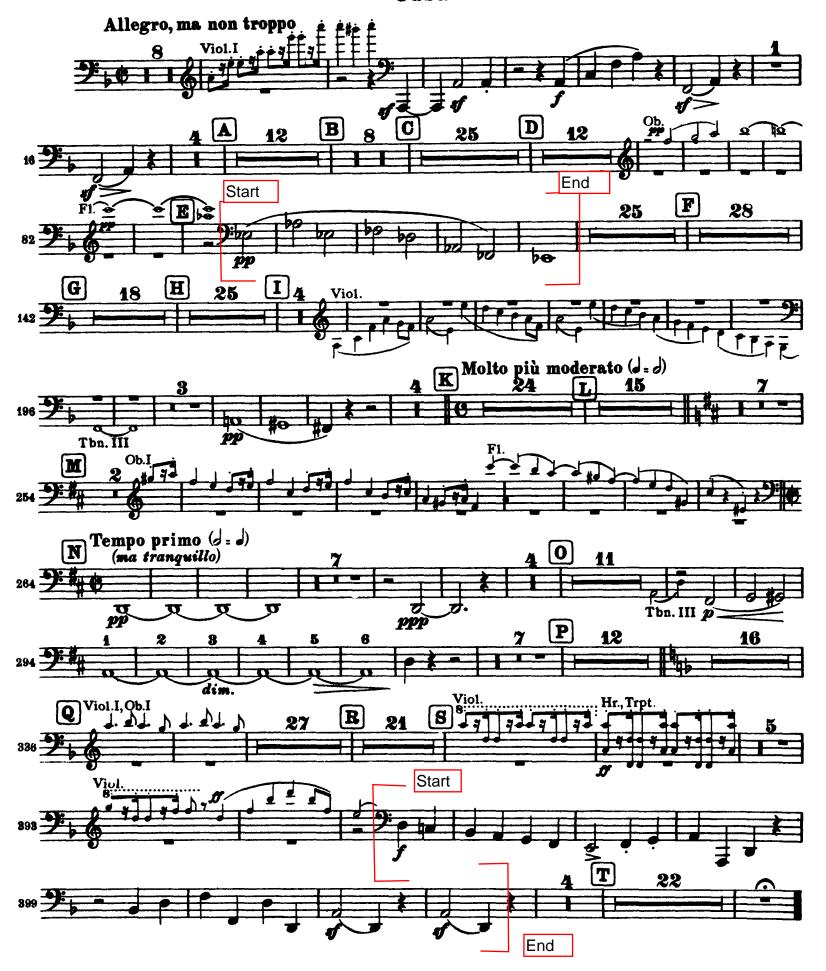

## Tuba

- 1. Brahms Symphony No. 2, mvt 4- letter O m 372
- 2. Brahms Tragic Overture, mm 84-88, mm 395-402

# Johannes Brahms Tragic Overture **Tuba**