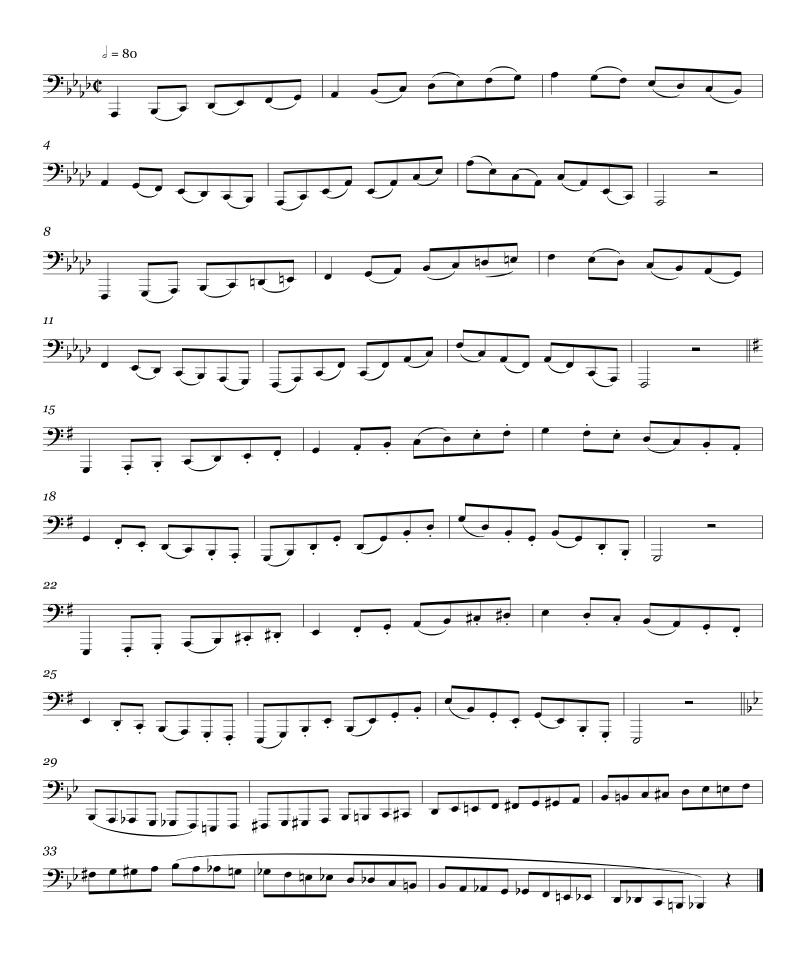

## Tuba

- 1. Brahms Symphony No. 2, mvt 4- letter O m 372
- 2. Brahms Tragic Overture, mm 84-88, mm 395-402

# Johannes Brahms Tragic Overture **Tuba**