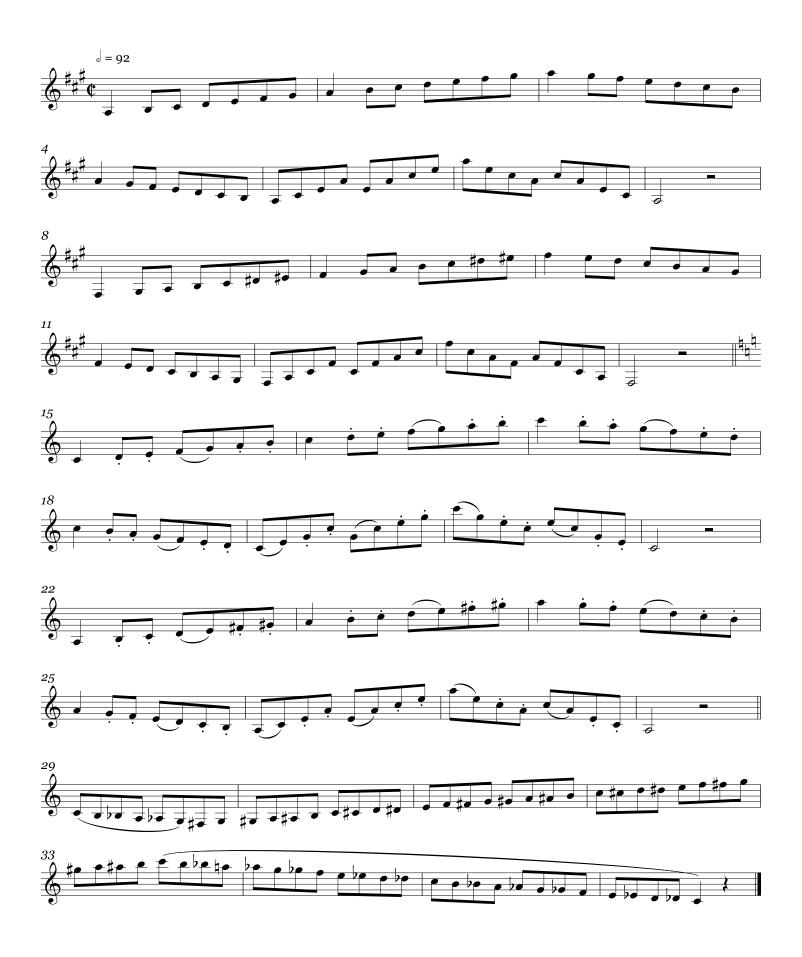

#### <u>Trumpet</u>

- 1. Brahms' Tragic Overture, Op. 81- (In D, transpose to Bb) Beginning m 34
- 2. Schubert Symphony No. 8, mvt 1-(In E, transpose to Bb) mm 184-197

## Johannes Brahms Tragic Overture