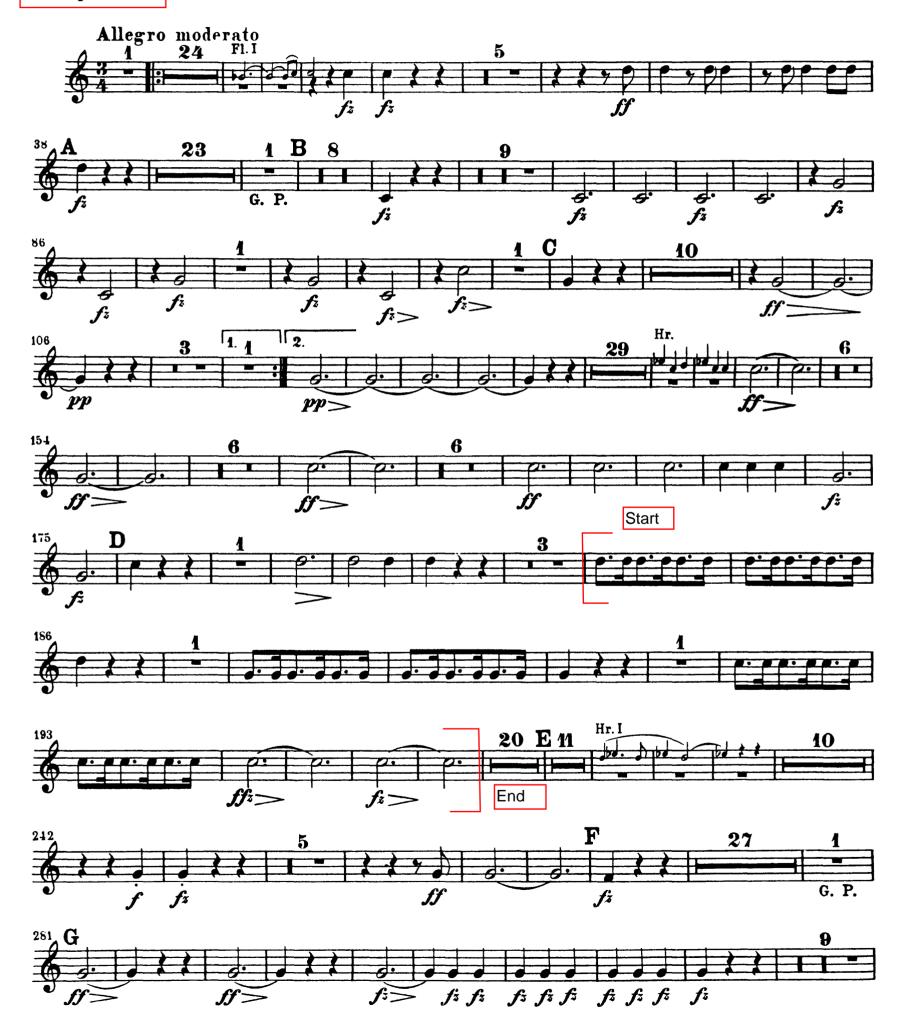

#### <u>Trumpet</u>

- 1. Brahms' Tragic Overture, Op. 81- (In D, transpose to Bb) Beginning m 34
- 2. Schubert Symphony No. 8, mvt 1-(In E, transpose to Bb) mm 184-197

# Franz Schubert Symphony No. 8 in B Minor (Unfinished)

### Trumpet I in E