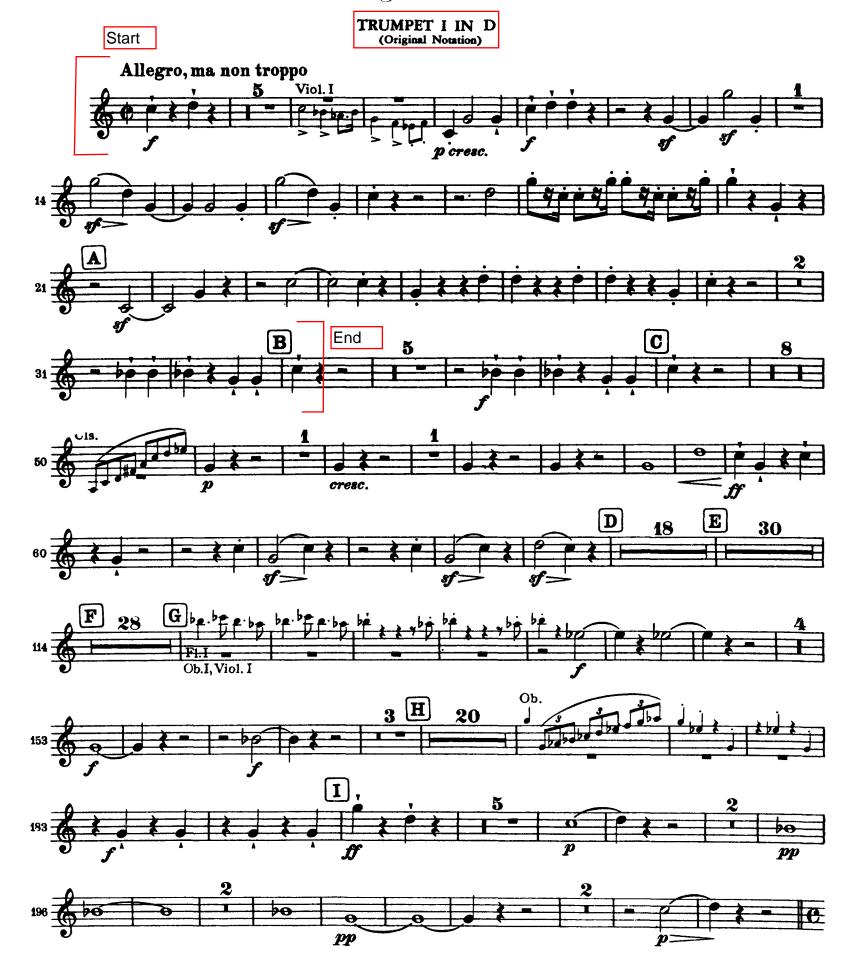

#### <u>Trumpet</u>

- 1. Brahms' Tragic Overture, Op. 81- (In D, transpose to Bb) Beginning m 34
- 2. Schubert Symphony No. 8, mvt 1-(In E, transpose to Bb) mm 184-197

# Franz Schubert Symphony No. 8 in B Minor (Unfinished)