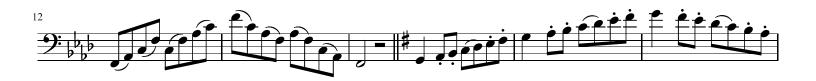

Trombone

- 1. Brahms' Tragic Overture, Op. 81- mm 88-93, mm 291-300, mm 395-398
- 2. Schubert Symphony No. 8, mvt 1-mm 176-194 \*Please read the alto clef part if able. If unable to read alto clef, reading in bass clef is acceptable.

## Johannes Brahms Tragic Overture

TROMBONE III

Franz Schubert Symphony No. 8 in B Minor (Unfinished)

Trombone I

2

Franz Schubert Symphony No. 8 in B Minor (Unfinished)

**Trombone 1** 