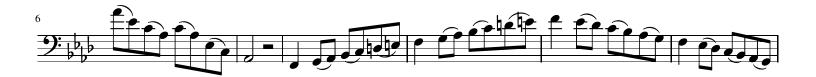

Trombone

- 1. Brahms' Tragic Overture, Op. 81- mm 88-93, mm 291-300, mm 395-398
- 2. Schubert Symphony No. 8, mvt 1-mm 176-194 \*Please read the alto clef part if able. If unable to read alto clef, reading in bass clef is acceptable.

## Johannes Brahms Tragic Overture

TROMBONE III

Franz Schubert Symphony No. 8 in B Minor (Unfinished)

Trombone I

2

Franz Schubert Symphony No. 8 in B Minor (Unfinished)

**Trombone 1** 