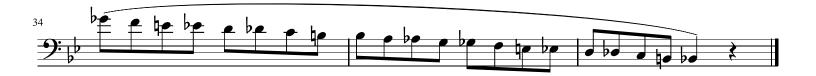

Trombone

- 1. Brahms' Tragic Overture, Op. 81- mm 88-93, mm 291-300, mm 395-398
- 2. Schubert Symphony No. 8, mvt 1-mm 176-194 \*Please read the alto clef part if able. If unable to read alto clef, reading in bass clef is acceptable.

## Johannes Brahms Tragic Overture

TROMBONE III

Franz Schubert Symphony No. 8 in B Minor (Unfinished)

Trombone I

2

Franz Schubert Symphony No. 8 in B Minor (Unfinished)

**Trombone 1** 