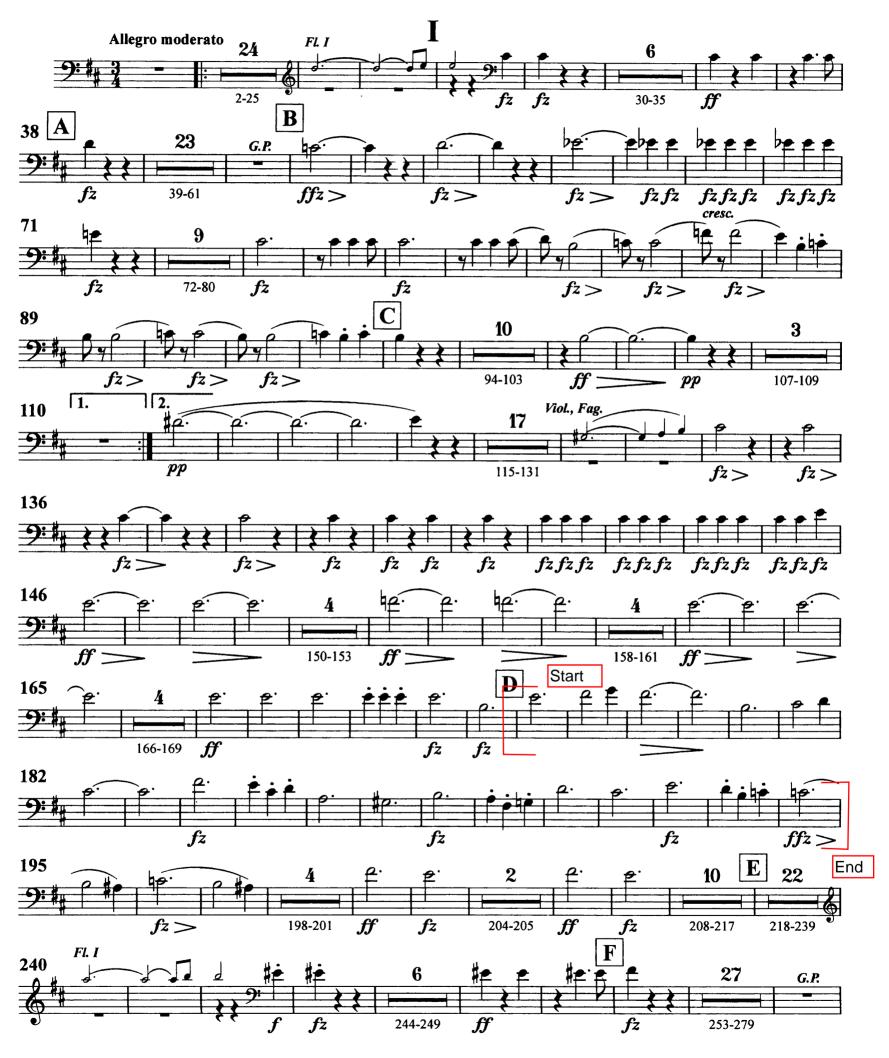

Trombone

- 1. Brahms' Tragic Overture, Op. 81- mm 88-93, mm 291-300, mm 395-398
- 2. Schubert Symphony No. 8, mvt 1-mm 176-194 \*Please read the alto clef part if able. If unable to read alto clef, reading in bass clef is acceptable.

## Johannes Brahms Tragic Overture

TROMBONE III

Franz Schubert Symphony No. 8 in B Minor (Unfinished)

Trombone I

2

Franz Schubert Symphony No. 8 in B Minor (Unfinished)

**Trombone 1** 