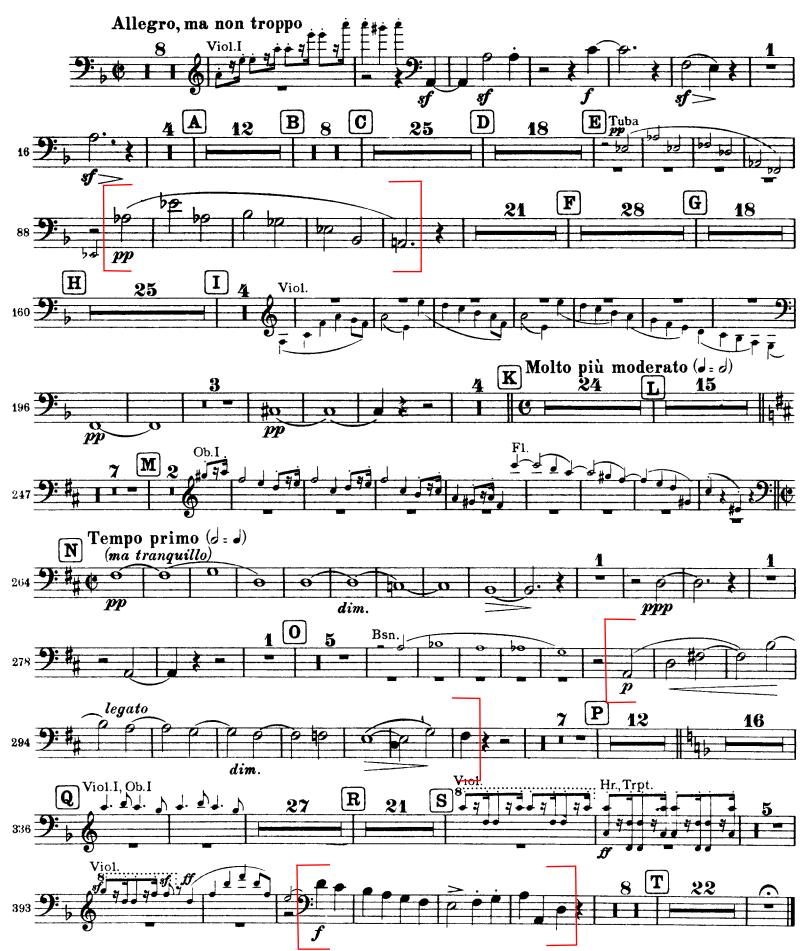

Trombone

- 1. Brahms' Tragic Overture, Op. 81- mm 88-93, mm 291-300, mm 395-398
- 2. Schubert Symphony No. 8, mvt 1-mm 176-194 \*Please read the alto clef part if able. If unable to read alto clef, reading in bass clef is acceptable.

## Johannes Brahms Tragic Overture

TROMBONE III

Franz Schubert Symphony No. 8 in B Minor (Unfinished)

Trombone I

2

Franz Schubert Symphony No. 8 in B Minor (Unfinished)

**Trombone 1** 