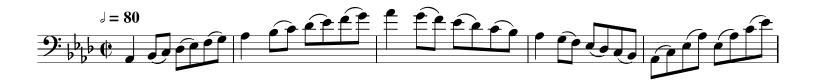

Trombone

- 1. Brahms' Tragic Overture, Op. 81- mm 88-93, mm 291-300, mm 395-398
- 2. Schubert Symphony No. 8, mvt 1-mm 176-194 \*Please read the alto clef part if able. If unable to read alto clef, reading in bass clef is acceptable.

## Johannes Brahms Tragic Overture

TROMBONE III

Franz Schubert Symphony No. 8 in B Minor (Unfinished)

Trombone I

2

Franz Schubert Symphony No. 8 in B Minor (Unfinished)

**Trombone 1** 