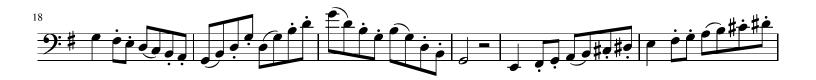

Trombone

- 1. Brahms' Tragic Overture, Op. 81- mm 88-93, mm 291-300, mm 395-398
- 2. Schubert Symphony No. 8, mvt 1-mm 176-194 \*Please read the alto clef part if able. If unable to read alto clef, reading in bass clef is acceptable.

## Johannes Brahms Tragic Overture

TROMBONE III

Franz Schubert Symphony No. 8 in B Minor (Unfinished)

Trombone I

2

Franz Schubert Symphony No. 8 in B Minor (Unfinished)

**Trombone 1** 