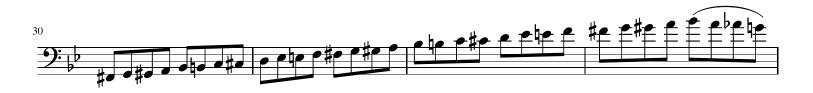

Trombone

- 1. Brahms' Tragic Overture, Op. 81- mm 88-93, mm 291-300, mm 395-398
- 2. Schubert Symphony No. 8, mvt 1-mm 176-194 \*Please read the alto clef part if able. If unable to read alto clef, reading in bass clef is acceptable.

## Johannes Brahms Tragic Overture

TROMBONE III

Franz Schubert Symphony No. 8 in B Minor (Unfinished)

Trombone I

2

Franz Schubert Symphony No. 8 in B Minor (Unfinished)

**Trombone 1** 