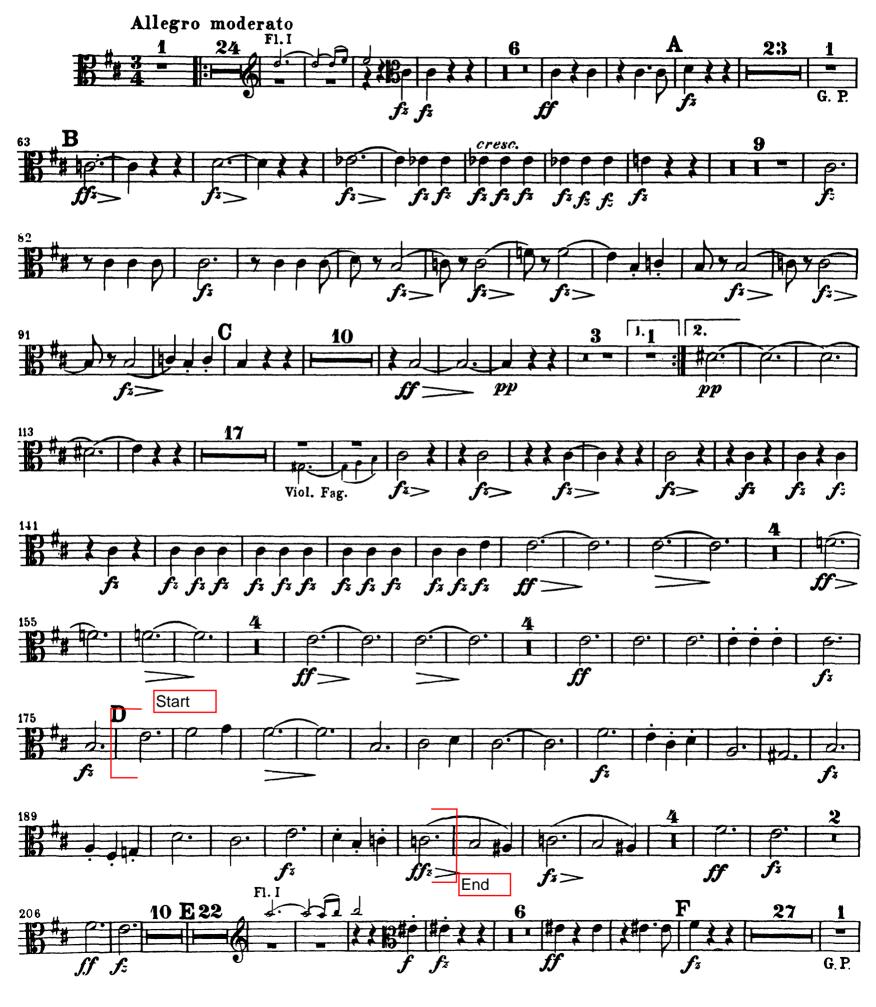

Trombone

- 1. Brahms' Tragic Overture, Op. 81- mm 88-93, mm 291-300, mm 395-398
- 2. Schubert Symphony No. 8, mvt 1-mm 176-194 \*Please read the alto clef part if able. If unable to read alto clef, reading in bass clef is acceptable.

## Johannes Brahms Tragic Overture

TROMBONE III

Franz Schubert Symphony No. 8 in B Minor (Unfinished)

Trombone I

2

Franz Schubert Symphony No. 8 in B Minor (Unfinished)

**Trombone 1** 