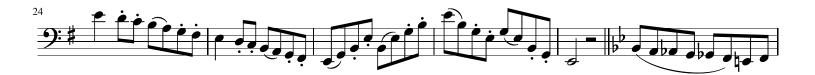

Trombone

- 1. Brahms' Tragic Overture, Op. 81- mm 88-93, mm 291-300, mm 395-398
- 2. Schubert Symphony No. 8, mvt 1-mm 176-194 \*Please read the alto clef part if able. If unable to read alto clef, reading in bass clef is acceptable.

## Johannes Brahms Tragic Overture

TROMBONE III

Franz Schubert Symphony No. 8 in B Minor (Unfinished)

Trombone I

2

Franz Schubert Symphony No. 8 in B Minor (Unfinished)

**Trombone 1** 