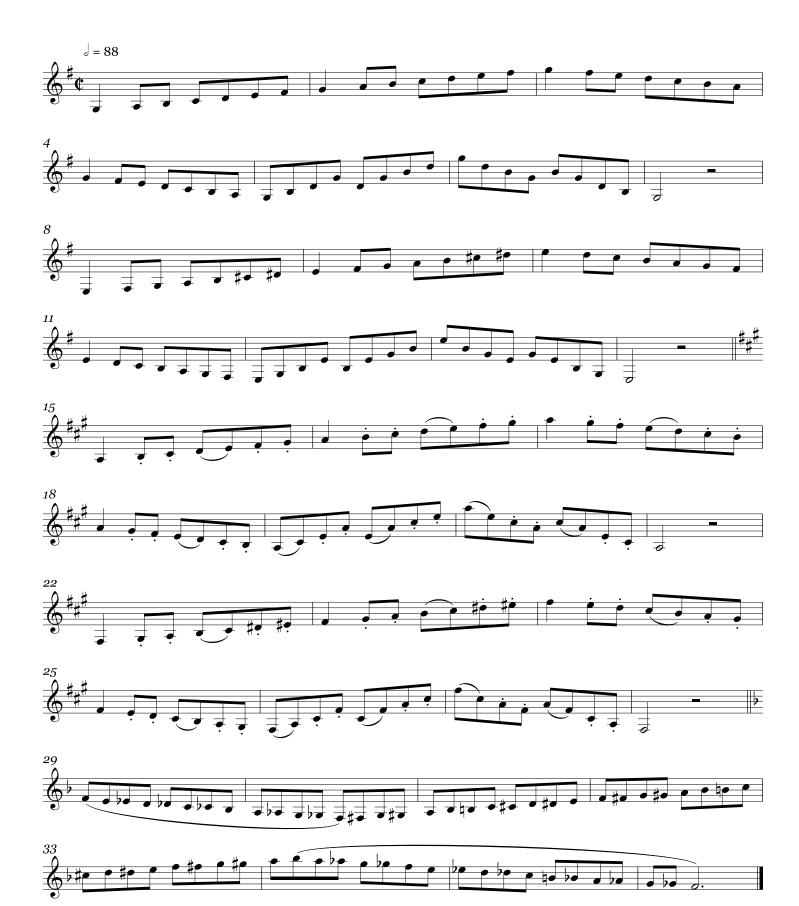

French Horn

- 1. Brahms' Tragic Overture, Op. 81- mm 415- End
- 2. Schubert Symphony No. 8, mvt 1 (in D, transpose to F)- mm 134-149

Orchestra Placement

- The primary criterion for placement is the students playing, which includes factors such as tone quality, technique, dynamic range, musicality, and accuracy of pitch and rhythm.
- Please note: Spring 2024 auditions are used <u>only</u> to determine ensemble placement for the 2024-2025 season. Section seating may change throughout the year.
- Tuition Assistance: The DSYE is committed to serving all students, and no student will be denied membership in the ensembles due to financial concerns. Any student requiring assistance is encouraged to learn more at: <a href="https://dubuquesymphony.org/youth-ensembles">https://dubuquesymphony.org/youth-ensembles</a>

## **Brahms** — Tragic Overture