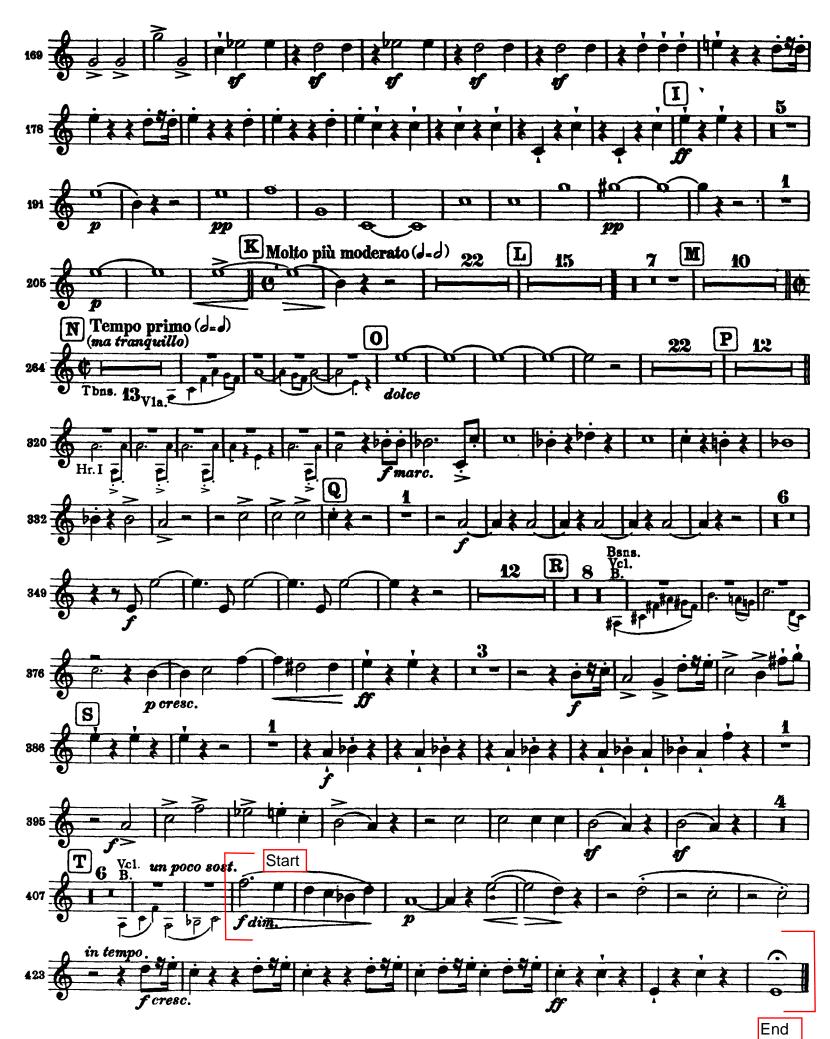

French Horn

- 1. Brahms' Tragic Overture, Op. 81- mm 415- End
- 2. Schubert Symphony No. 8, mvt 1 (in D, transpose to F)- mm 134-149

Orchestra Placement

- The primary criterion for placement is the students playing, which includes factors such as tone quality, technique, dynamic range, musicality, and accuracy of pitch and rhythm.
- Please note: Spring 2024 auditions are used <u>only</u> to determine ensemble placement for the 2024-2025 season. Section seating may change throughout the year.
- Tuition Assistance: The DSYE is committed to serving all students, and no student will be denied membership in the ensembles due to financial concerns. Any student requiring assistance is encouraged to learn more at: <a href="https://dubuquesymphony.org/youth-ensembles">https://dubuquesymphony.org/youth-ensembles</a>

# Horn III in F

Franz Schubert Symphony No. 8 in B Minor (Unfinished)