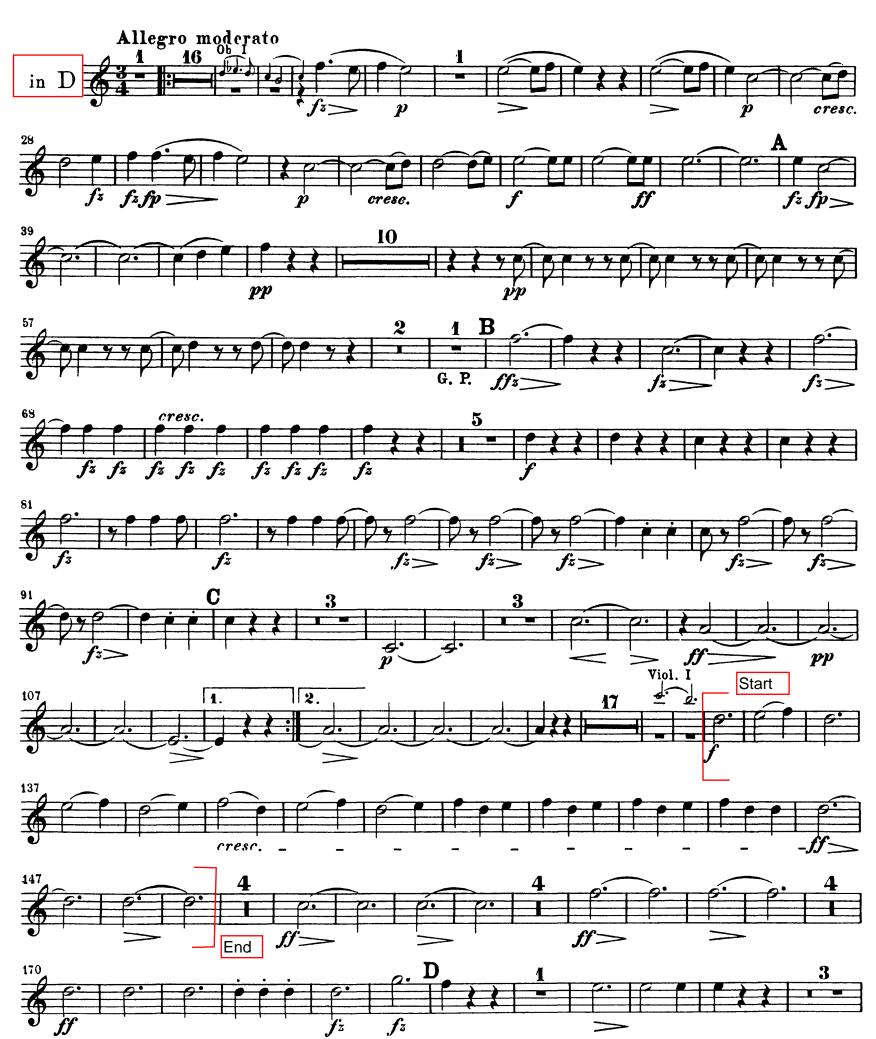

Excerpt

• Prepare the excerpt(s) included in this packet to the best of your ability. If you are unfamiliar with the excerpts, you can consult with your private or school teacher. It is also recommended that you listen to a recording or live performance of the piece in order to give yourself the proper style, tempo, and musical context.

French Horn

- 1. Brahms' Tragic Overture, Op. 81- mm 415- End
- 2. Schubert Symphony No. 8, mvt 1 (in D, transpose to F)- mm 134-149

Orchestra Placement

- The primary criterion for placement is the students playing, which includes factors such as tone quality, technique, dynamic range, musicality, and accuracy of pitch and rhythm.
- Please note: Spring 2024 auditions are used <u>only</u> to determine ensemble placement for the 2024-2025 season. Section seating may change throughout the year.
- Tuition Assistance: The DSYE is committed to serving all students, and no student will be denied membership in the ensembles due to financial concerns. Any student requiring assistance is encouraged to learn more at: <a href="https://dubuquesymphony.org/youth-ensembles">https://dubuquesymphony.org/youth-ensembles</a>

# Horn III in F

Franz Schubert Symphony No. 8 in B Minor (Unfinished)