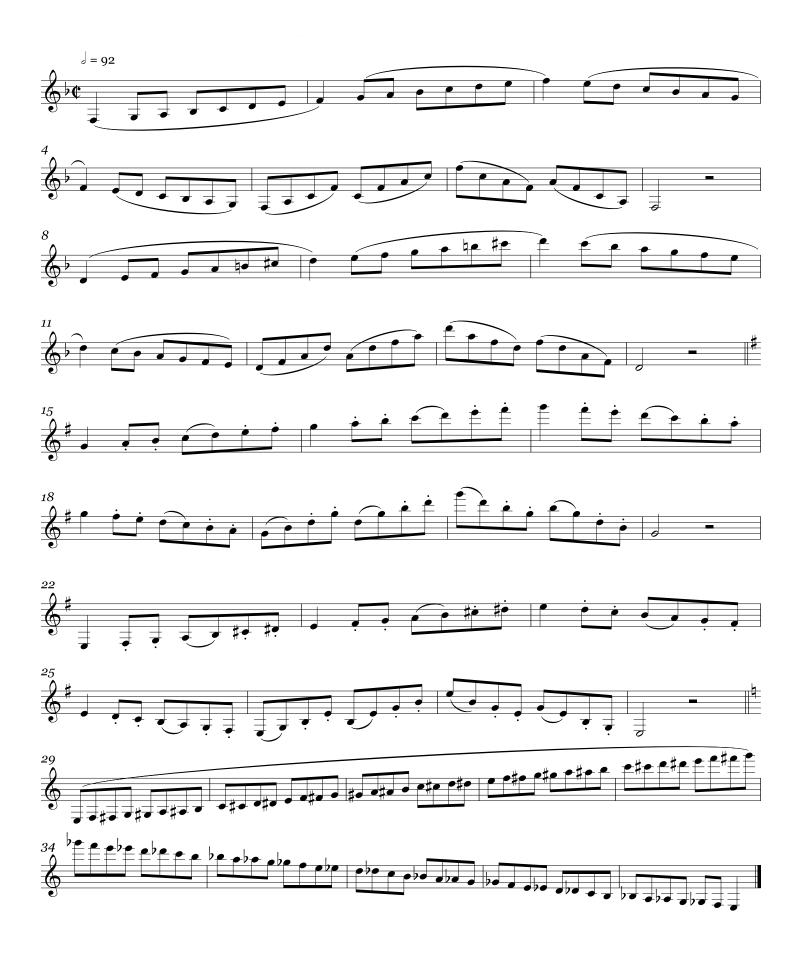

## <u>Clarinet</u>

- 1. Brahms' Tragic Overture, Op. 81- mm 208-227
- 2. Schubert Symphony No. 8, mvt 1- mm 13-28 (In A, transpose to Bb)