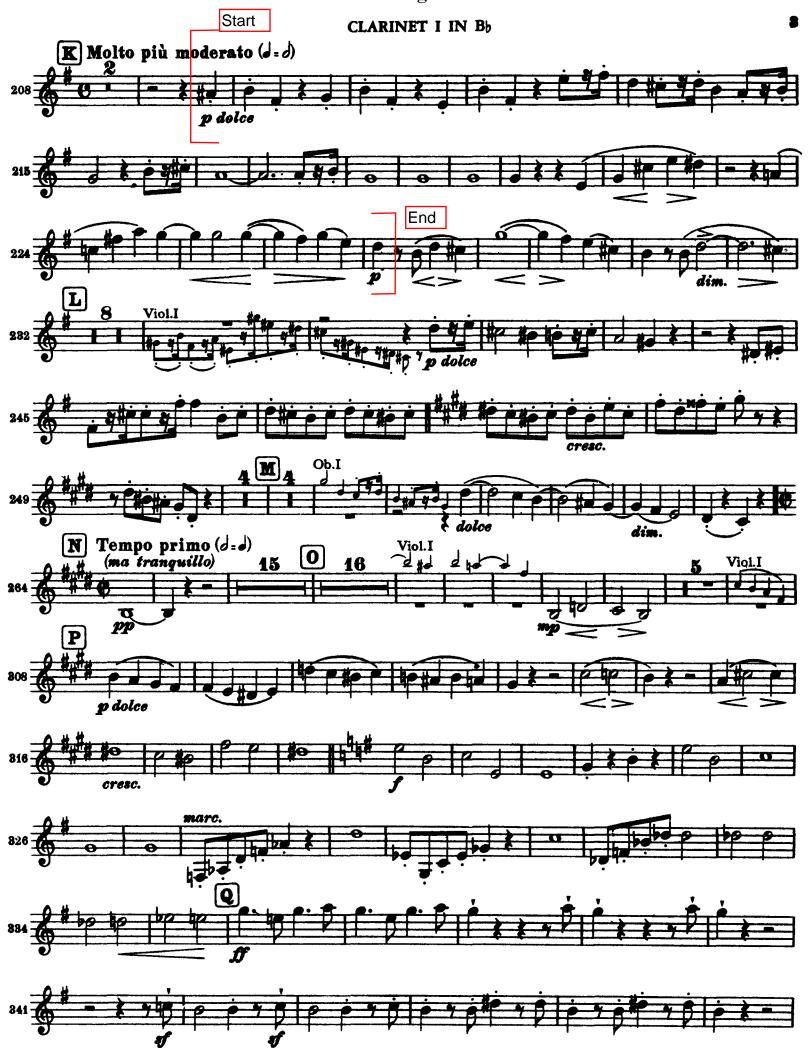

## <u>Clarinet</u>

- 1. Brahms' Tragic Overture, Op. 81- mm 208-227
- 2. Schubert Symphony No. 8, mvt 1- mm 13-28 (In A, transpose to Bb)

# Franz Schubert Symphony No. 8 in B Minor (Unfinished)

# Clarinet I in A