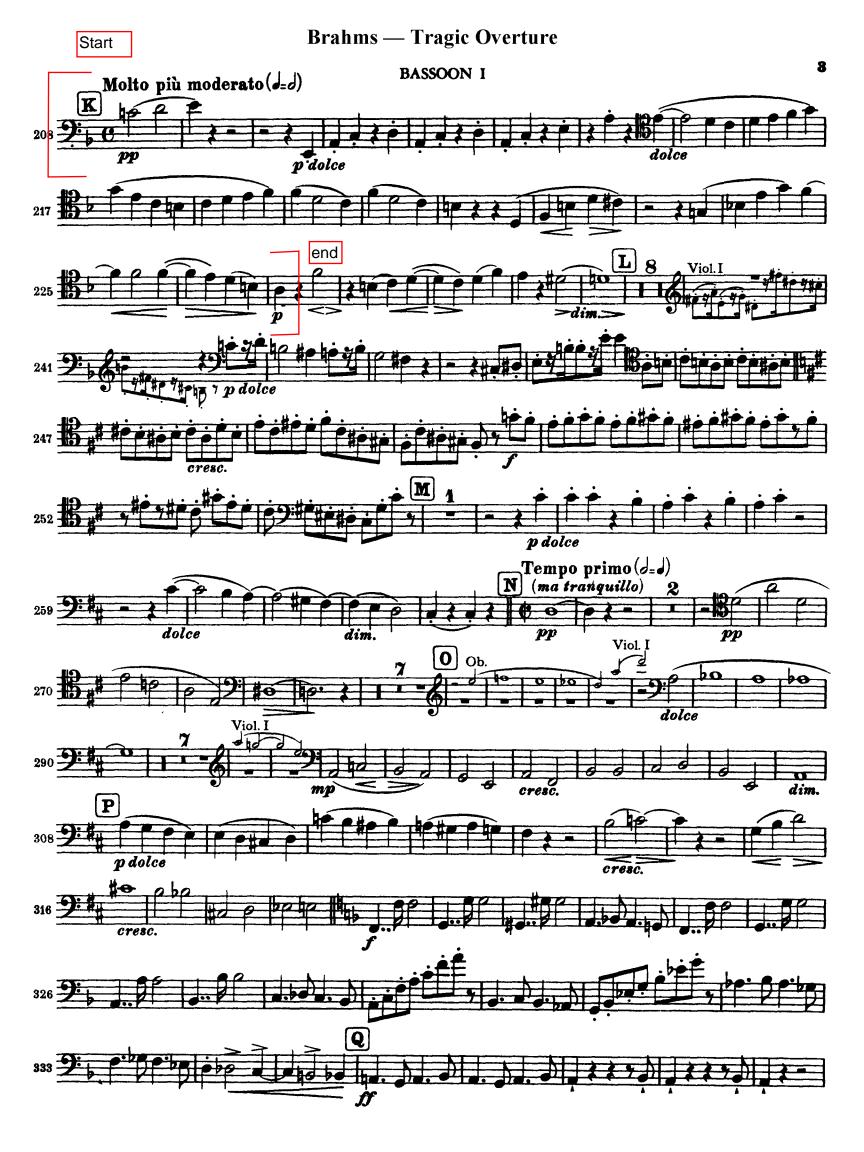

### Bassoon

- 1. Brahms' Tragic Overture, Op. 81- mm 208-227
- 2. Schubert Symphony No. 8, mvt 1- mm 96- first ending; mm 124-135