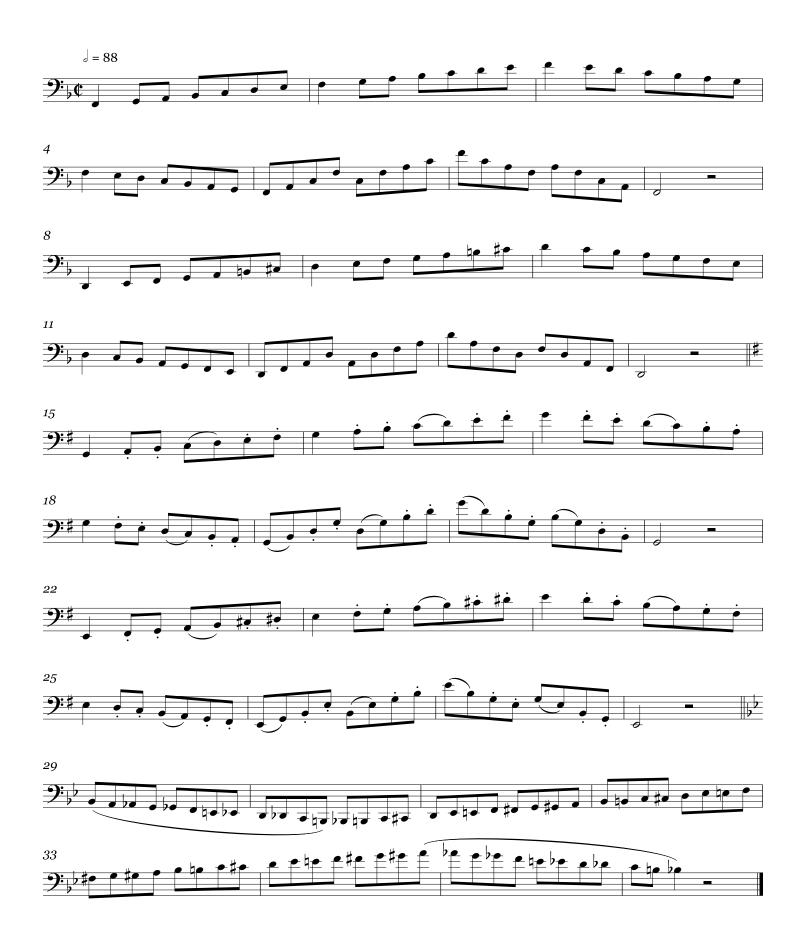

### Bassoon

- 1. Brahms' Tragic Overture, Op. 81- mm 208-227
- 2. Schubert Symphony No. 8, mvt 1- mm 96- first ending; mm 124-135