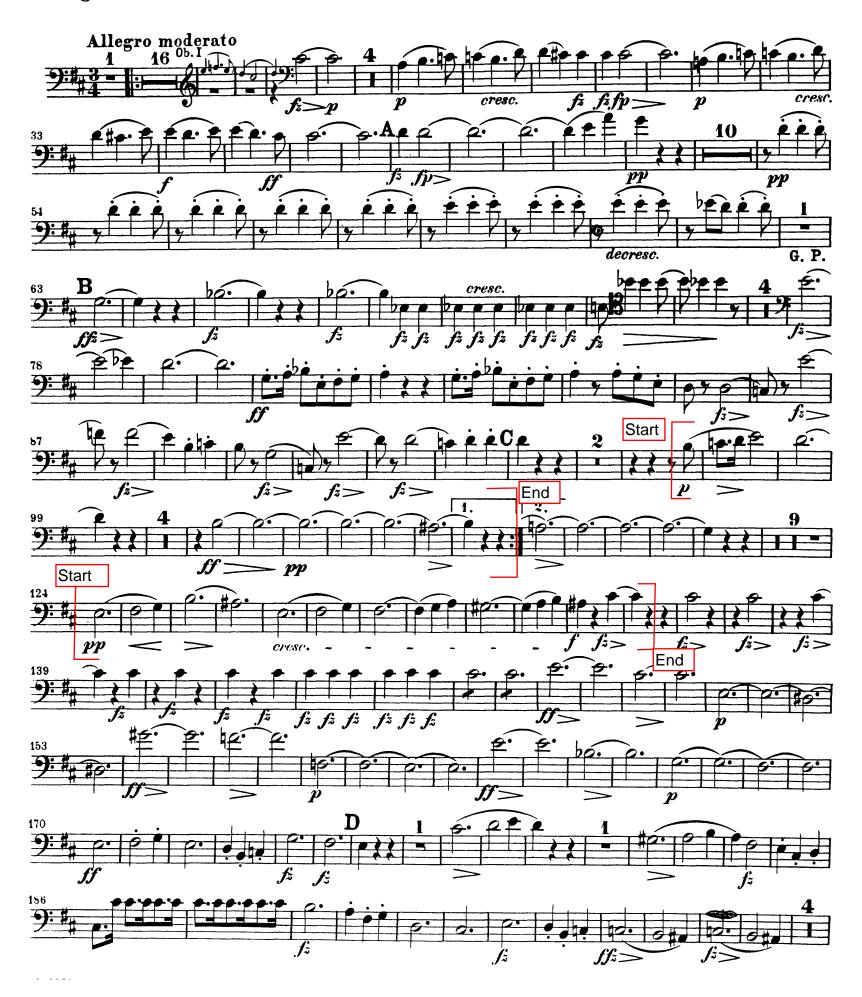

### Bassoon

- 1. Brahms' Tragic Overture, Op. 81- mm 208-227
- 2. Schubert Symphony No. 8, mvt 1- mm 96- first ending; mm 124-135

# Franz Schubert Symphony No. 8 in B Minor (Unfinished)

Fagott I