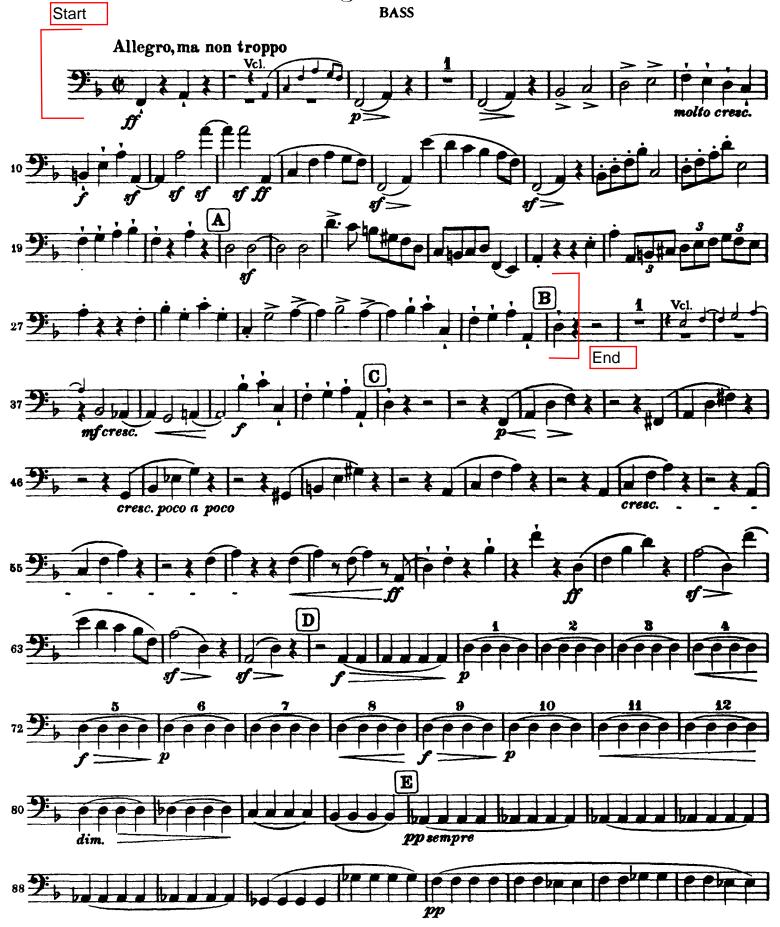

#### Excerpt

• Prepare the excerpt(s) included in this packet to the best of your ability. If you are unfamiliar with the excerpts, you can consult with your private or school teacher. It is also recommended that you listen to a recording or live performance of the piece in order to give yourself the proper style, tempo, and musical context.

## Johannes Brahms Tragic Overture