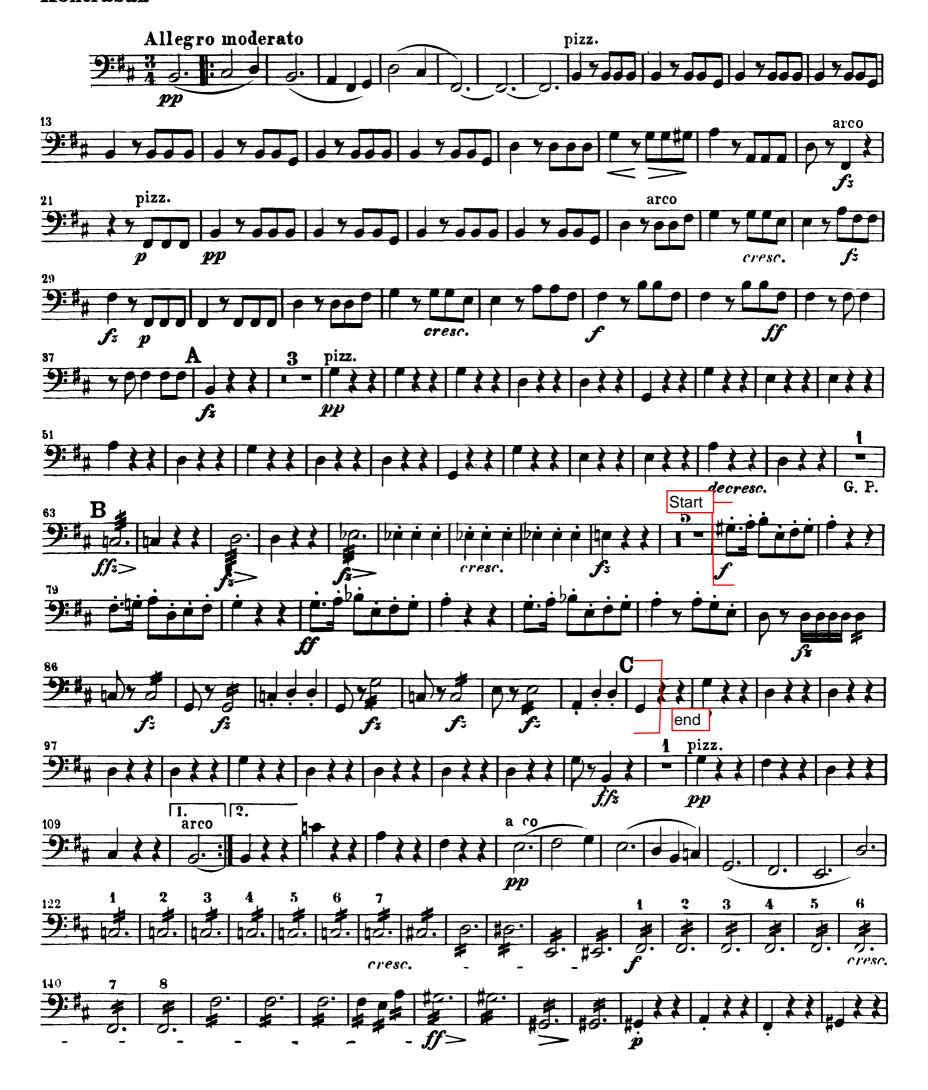

#### Excerpt

• Prepare the excerpt(s) included in this packet to the best of your ability. If you are unfamiliar with the excerpts, you can consult with your private or school teacher. It is also recommended that you listen to a recording or live performance of the piece in order to give yourself the proper style, tempo, and musical context.

# Franz Schubert Symphony No. 8 in B Minor (Unfinished)

### Kontrabaß