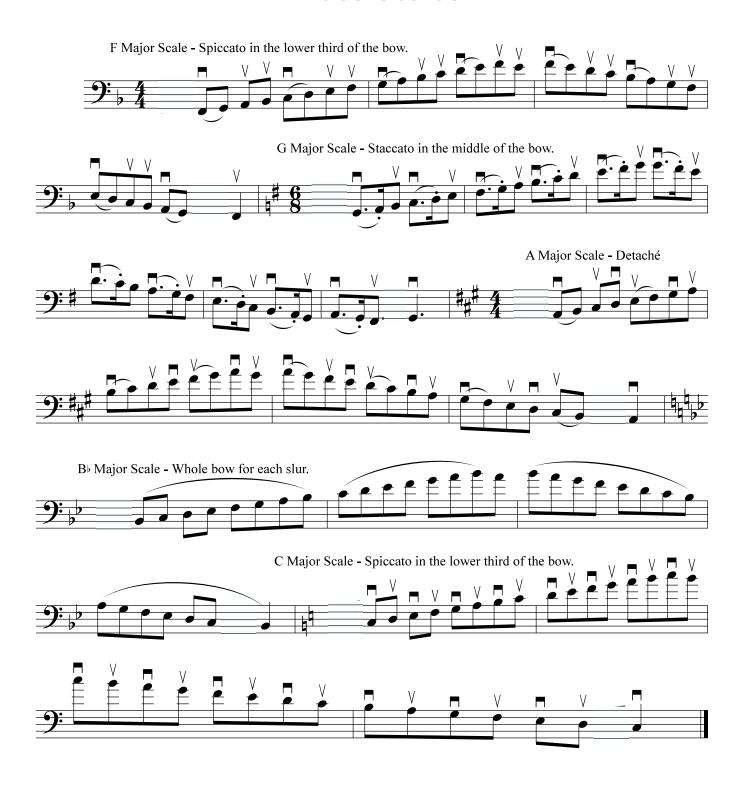

#### Scales

• Prepare <u>all</u> scales listed on the scale sheet. Please pay close attention to tone, intonation, evenness, and rhythmic accuracy. You will be asked for <u>two</u> of the scales in your audition.

## **Bass Scales**